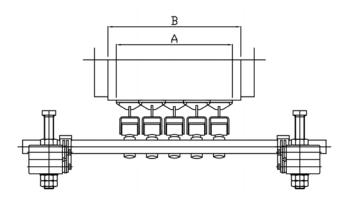

## Rubber Suspension Blade Scraper LC1-3S2 Type

"X" = the tensile axis, the length must be at least 90 mm.

"Y" = the distance between both pressure device should be as short as possible.

| Model       | Belt size | Tip Size | Module | Body size | D      |
|-------------|-----------|----------|--------|-----------|--------|
|             | A[mm]     | B[mm]    | Q`ty   | C[mm]     |        |
| LC1-<br>3S2 | 600       | 520      | 5      | 1400      | Ø 60.5 |
|             | 750       | 620      | 6      | 1500      |        |
|             | 800       | 620      | 6      | 1600      |        |
|             | 900       | 720      | 7      | 1700      |        |
|             | 1000      | 820      | 8      | 1800      |        |
|             | 1200      | 1020     | 10     | 2000      |        |
|             | 1400      | 1220     | 12     | 2200      |        |

Without applying pressure above drawing shows the scraper.

During installation, the installation manual is required.

This drawing LAUTEC CO. As an asset in a secret LAUTEC CO. Part, without the written consent of, or The disclosure of all, or should not be reproduced or copied.