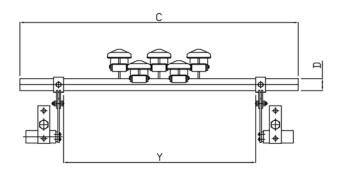

## Rubber Suspension Blade Scraper LC1-3S2 Type

"X" = the tensile axis, the length must be at least 90 mm.

"Y" = the distance between both pressure device should be as short as possible.

| Model       | Belt size | Tip Size | Module | Body size | D      |
|-------------|-----------|----------|--------|-----------|--------|
|             | A[mm]     | B[mm]    | Q`ty   | C[mm]     |        |
| LC1-<br>3S2 | 600       | 520      | 5      | 1400      | Ø 60.5 |
|             | 750       | 620      | 6      | 1500      |        |
|             | 800       | 620      | 6      | 1600      |        |
|             | 900       | 720      | 7      | 1700      |        |
|             | 1000      | 820      | 8      | 1800      |        |
|             | 1200      | 1020     | 10     | 2000      |        |
|             | 1400      | 1220     | 12     | 2200      |        |