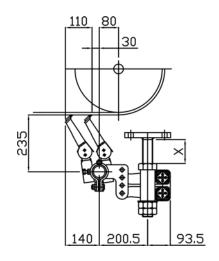

## Rubber Suspension Blade Scraper LC1-3S2 Type

"X" = the tensile axis, the length must be at least 90 mm.

"Y" = the distance between both pressure device should be as short as possible.

| Model       | Belt size | Tip Size | Module | Body size | D      |
|-------------|-----------|----------|--------|-----------|--------|
|             | A[mm]     | B[mm]    | Q`ty   | C[mm]     |        |
| LC1-<br>3S2 | 600       | 520      | 5      | 1400      | Ø 60.5 |
|             | 750       | 620      | 6      | 1500      |        |
|             | 800       | 620      | 6      | 1600      |        |
|             | 900       | 720      | 7      | 1700      |        |
|             | 1000      | 820      | 8      | 1800      |        |
|             | 1200      | 1020     | 10     | 2000      |        |
|             | 1400      | 1220     | 12     | 2200      |        |